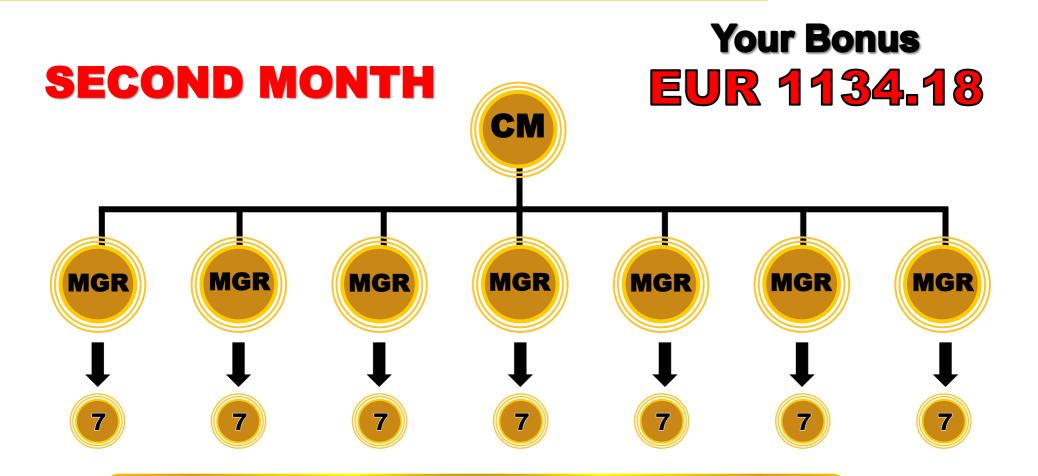

# Earn as much as ? in 90 DAYS

(One Membership Account Only)



## EDMARK® ELITEBUSINESS PACK



#### **Product**





#### **MARKETING STRATEGY**



Look for 7 who can be part of the Edmark ELite Group

You become FAST TRACK Manager with a potential income



#### **MARKETING STRATEGY**



YOU BECOME A CROWN MANAGER ON THE SECOND MONTH



#### **MARKETING STRATEGY**



YOUR 7 FIRST LEVEL BECOMES CROWN MANAGER ON THE THIRD MONTH



### Perfect Matrix

EUR 20086.23



#### ELITE PROFESSIONAL NETWORKER

- NOW IMAGINE HOW MUCH WILL IT BE ON YOUR 4<sup>TH</sup> MONTH ONWARDS
- DUPLICATE THE SYSTEM, AND YOUR PASSIVE INCOME WILL CONTINOUSLY GROW IN THE COMING MONTHS AS YEARS GO BY.
- > IN JUST 3 6 MONTHS OF BUILDING YOUR NETWORK TOWARDS RESIDUAL INCOME. WE ARE TALKING HERE ABOUT FINANCIAL FREEDOM.

#### SO, WHAT ARE YOU WAITING FOR???



### EMARK