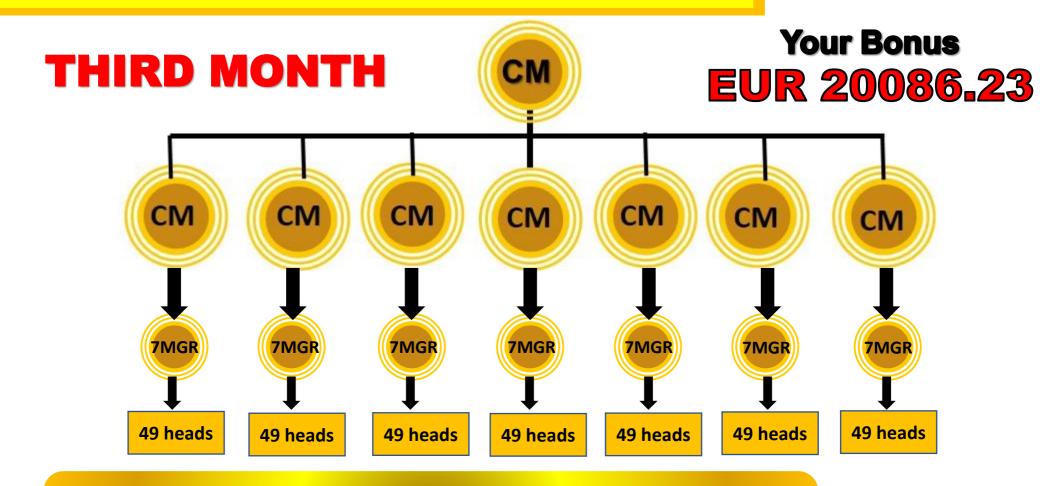

#### **MARKETING STRATEGY**

YOUR 7 FIRST LEVEL BECOMES CROWN MANAGER ON THE THIRD MONTH

### Perfect Matrix

EUR 20086.23